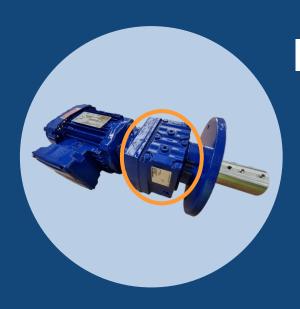

# **Retractable Agitator System**

Designed for ease of maintenance

 Maintenance can be undertaken without the need to empty the tank or enter confined space