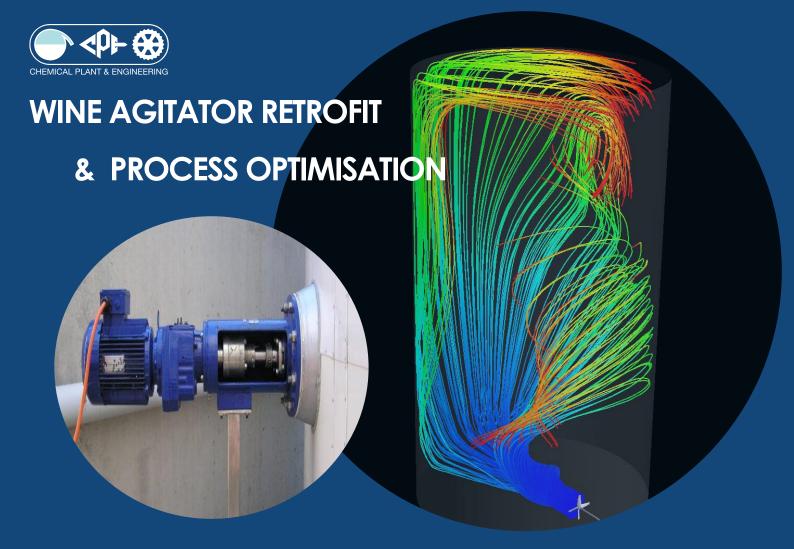

We optimise your wine mixing process for better performance and less energy consumption

## **Upgrade From Direct Drive to Geared**

Gear reduced agitator consumes considerably less power

### **Process Analysis & Optimisation**

- In-depth process analysis to identify your process issues
- Recommending solutions to help you achieve your process goals faster and more efficiently