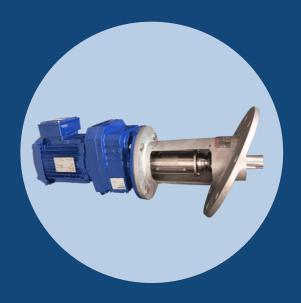

# **Retractable Agitator System**

Designed for ease of maintenance

 Maintenance can be undertaken without the need to empty the tank or enter confined space