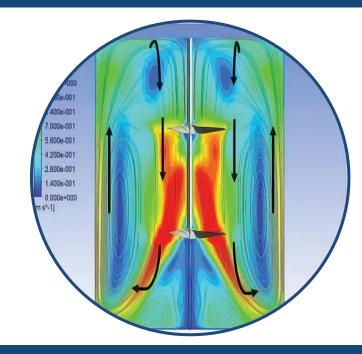

### **Process Analysis & Optimisation**

- In-depth process analysis to identify your process issues
- Recommending solutions to help you achieve your process goals faster and more efficiently