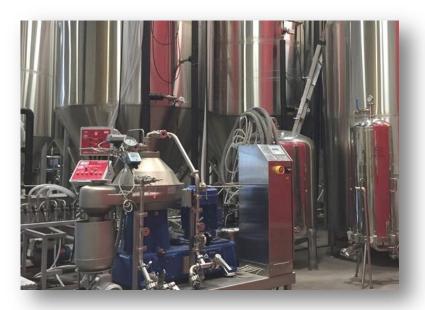

## SOLIDS FEED TO CENTRIFUGES WINE AGITATION TECHNOLOGY

## UNIFORM BLEND FOR CONSISTENT SOLID FEED RATE

CHEMPLANT agitators ensure uniformity of suspended solids feed, leading to better and more reliable performance from the centrifuge.

CHEMPLANT Agitators are used extensively throughout Australia, New Zealand and the USA wine industry (under the VINFOIL® brand).

- Consistent solids feed rate
- More reliable performance of centrifuge
- Easily adapted to cellar automated control system
- Less labour for final tank clean out

DIVISION OF CEM INTERNATIONAL PTY LTD A.C.N. 004 933 135 A.B.N. 24 004 933 135 63-65 MAFFRA STREET, COOLAROO VIC 3048 TEL: +61 3 9309 4822 FAX: +61 3 9309 0069