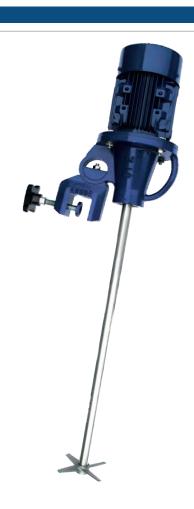

# **Portable Agitators**

Portable agitators are used for smaller size vessels or processes where the flexibility of a clamp-on arrangement is required.

This agitator type is available in a number of configurations depending on customer requirements.

#### **Portable Agitator Models**

- PA series directly driven from a 4-pole motor, 0.55kW - output speed of ~ 1440rpm.
- PB series directly driven from a 6-pole motor 0.37kW - output speed of ~ 960rpm.
- PG series incorporates a helical gearbox for larger duties. Available with motor sizes from 0.18 to 1.5kW and a range of output speeds.

### **CPE PORTABLE AGITATION SOLUTIONS**

- Extended housing below the drive mechanism made from cast aluminium with a bearing to prevent bending moments being transferred back to the gearbox or motor.
- · Shaft seal in the housing prevents ingress of particles.
- Integral clamp allows easy installation of the agitator.
- The swivel mount ensures that the shaft angle can be optimised for the process conditions.
- · Variable Speed Drive (VSD) available.
- Heavy duty and robust construction.