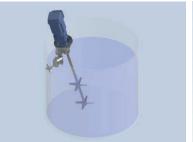

# **Portable Agitators**

Portable agitators are used for smaller size vessels or processes where the flexibility of a clamp-on arrangement is required.

This agitator type is available in a number of configurations depending on customer requirements.

### **CPE PORTABLE AGITATION SOLUTIONS**

- Extended housing below the drive mechanism made from cast aluminium with a bearing to prevent bending moments being transferred back to the gearbox or motor.
- · Shaft seal in the housing prevents ingress of particles.
- Integral clamp allows easy installation of the agitator.
- The swivel mount ensures that the shaft angle can be optimised for the process conditions.
- · Variable Speed Drive (VSD) available.
- Heavy duty and robust construction.