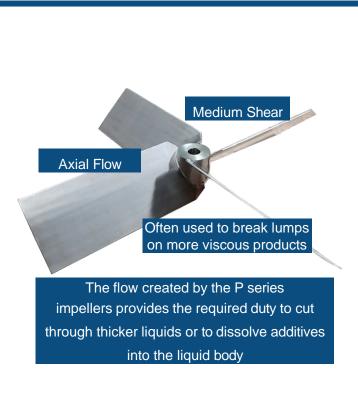

## **Impeller Technology**

P Series- suitable for medium shear mixing, additive mixing, polymerisation

RTF4 Hydrofoil- suitable for low shear mixing, liquid blending, solid suspension