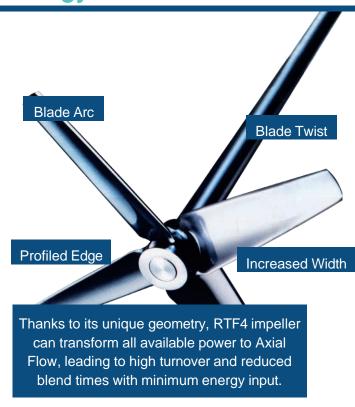

## **Impeller Technology**

P Series- suitable for medium shear mixing, additive mixing, polymerisation

RTF4 Hydrofoil- suitable for low shear mixing, liquid blending, solid suspension